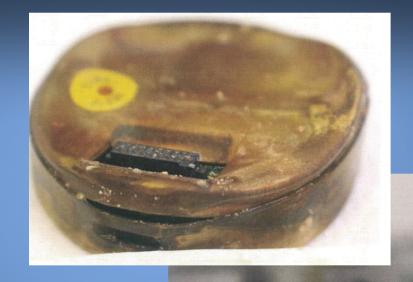

# Stellar Daisy VDR

- 12,500 Feet
- Microchips Damaged
- VDR Readout Incomplete