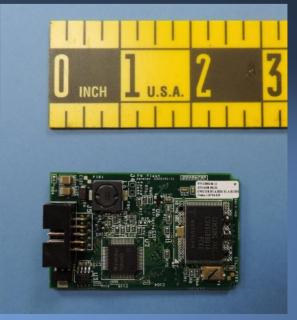

# VDR – Annual Performance Test

Sperry Marine PSR Number # 936036

#### Annual Performance Test for Voyage Master II S-VDR

| Name of ship | Flag | Class | Gross Tonnage | IMO Number |
|--------------|------|-------|---------------|------------|
| EL FARNO     |      | ABS   | 17527         | 7395351    |

S-VDR Serial Number: A06032-000937

Complete all relevant sections; give information, dates or measurements, as appropriate. Mark boxes "x" to indicate satisfactory inspection. Dates should be given in the format mm/yyyy.