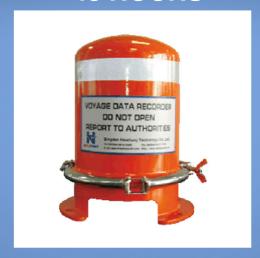

#### **Cabinet Data Storage**

- 30 Days of Recording
- Not Protected

#### **Protective Capsule**

- 48 Hours of Recording
- Protected
- Sinks with Ship