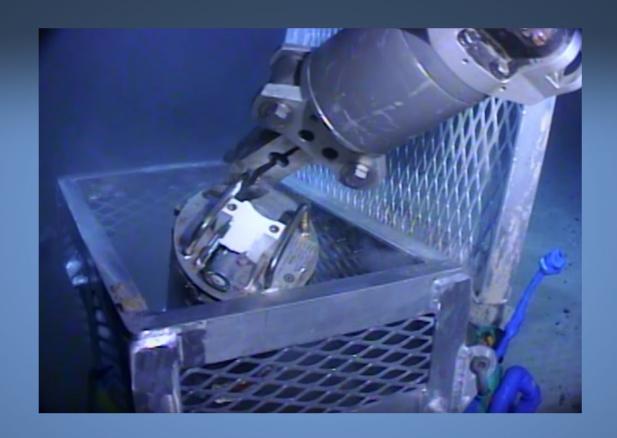

# VDR Worked as Designed

- 15,000 feet (4,570m)
- 6,700 psi (46 MPa)
- Outer capsule designed to flood
- Inner capsule resists pressure to 20,000 feet (6,100m)
- Inner capsule houses double stacked NAND Flash chips

# Stellar Daisy VDR

- 12,500 Feet
- Microchips Damaged
- VDR Readout Incomplete