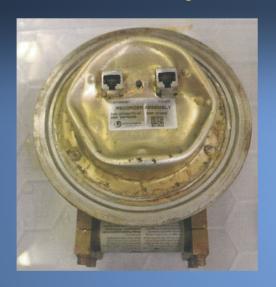

#### **Protective Capsule**

- 48 Hours of Recording
- Protected
- Sinks with Ship

#### **Float Free Capsule**

- 48 Hours of Recording
- Protected
- Floats

# Mandatory Float Free VDRs

- 406 MHz Satellite
- 121.5 MHz Homing Radio
- Combination EPIRB
- Last 48 hours of record time