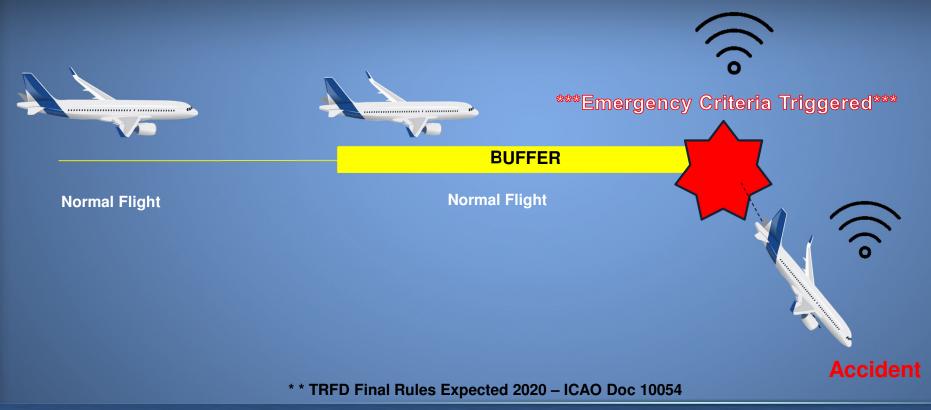

## Expectations of Investigations Today

Global Aeronautical Distress & Safety System GADSS

- 1<sup>st</sup> Always Know Aircraft Location
- 2<sup>nd</sup> Satellite Stream What Happened
- 3<sup>rd</sup> Activate Search & Rescue
- 4<sup>th</sup> Find Survivors & Wreckage
- 5<sup>th</sup> Corroborate data with Wreckage Survey

# Streaming Flight Data