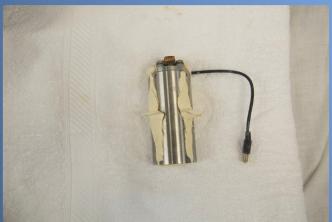

# VDR Worked as Designed

- 15,000 feet (4,570m)
- 6,700 psi (46 MPa)
- Outer capsule designed to flood
- Inner capsule resists pressure to 20,000 feet (6,100m)
- Inner capsule houses double stacked NAND Flash chips

# Mandatory Float Free VDRs

- 406 MHz Satellite
- 121.5 MHz Homing Radio
- Combination EPIRB
- Last 48 hours of record time