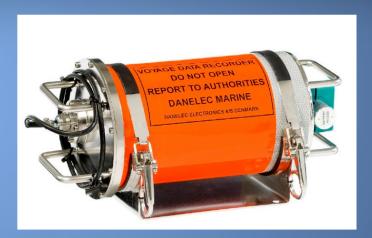

#### **Protective Capsule**

- 48 Hours of Recording
- Protected
- Sinks with Ship

#### SS El Faro – Data Sources

- AIS Data (GPS)
- Refrigerated Container Tracking (GPS Pings)
- Inmarsat (Emails, Wx, Voice, GPS Pings)
- GMDSS (Inmarsat-C, SSAS, EPIRB)
- 1 Phone Call from Captain of El Faro
- S-VDR (Missing)
  - Bridge Audio
  - Parametric (Ship) Data
  - Environmental Data

# VDR Worked as Designed

- 15,000 feet (4,570m)
- 6,700 psi (46 MPa)
- Outer capsule designed to flood
- Inner capsule resists pressure to 20,000 feet (6,100m)
- Inner capsule houses double stacked NAND Flash chips