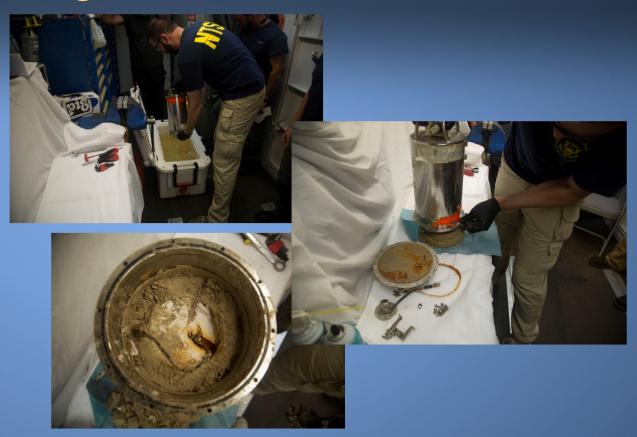

## VDR Case Study

El Faro & Her Final Voyage

US Flagged – Jones Act Trade

 791 foot converted and stretched Rol-Con ship based in Jax, FL

- 28 US Crew and 5 Polish Supernumeraries
- JAX to PR Trade (Jones Act)
- All 33 crew were lost no survivors

#### SS El Faro – Data Sources

- AIS Data (GPS)
- Refrigerated Container Tracking (GPS Pings)
- Inmarsat (Emails, Wx, Voice, GPS Pings)
- GMDSS (Inmarsat-C, SSAS, EPIRB)
- 1 Phone Call from Captain of El Faro
- S-VDR (Missing)
  - Bridge Audio
  - Parametric (Ship) Data
  - Environmental Data

## Investigative Timeline

2016

Oct 1, 2015

Oct 31, 2015 Hull located

Mission 3 – 10 days VDR recovered

August 2016

#### Report Released

March 2017

2017

Oct 15, 2015

Mission 1 – 30 days

**April 2016** 

Mission 2 – 21 days VDR located

December 2016