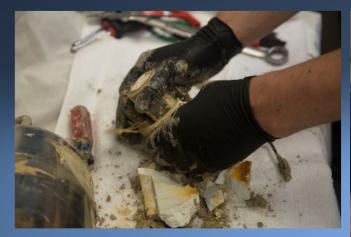

## Investigative Timeline

2016

Oct 1, 2015

Oct 31, 2015 Hull located

Mission 3 – 10 days VDR recovered

August 2016

#### Report Released

March 2017

2017

Oct 15, 2015

Mission 1 – 30 days

**April 2016** 

Mission 2 – 21 days VDR located

December 2016

# VDR Worked as Designed

- 15,000 feet (4,570m)
- 6,700 psi (46 MPa)
- Outer capsule designed to flood
- Inner capsule resists pressure to 20,000 feet (6,100m)
- Inner capsule houses double stacked NAND Flash chips