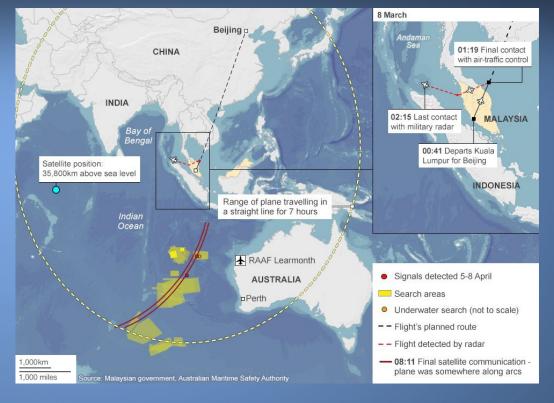

## VDR Case Study

El Faro & Her Final Voyage

US Flagged – Jones Act Trade

 791 foot converted and stretched Rol-Con ship based in Jax, FL

- 28 US Crew and 5 Polish Supernumeraries
- JAX to PR Trade (Jones Act)
- All 33 crew were lost no survivors

#### SS El Faro – Data Sources

- AIS Data (GPS)
- Refrigerated Container Tracking (GPS Pings)
- Inmarsat (Emails, Wx, Voice, GPS Pings)
- GMDSS (Inmarsat-C, SSAS, EPIRB)
- 1 Phone Call from Captain of El Faro
- S-VDR (Missing)
  - Bridge Audio
  - Parametric (Ship) Data
  - Environmental Data

## Investigative Timeline

2016

Oct 1, 2015

Oct 31, 2015 Hull located

Mission 3 – 10 days VDR recovered

August 2016

#### Report Released

March 2017

2017

Oct 15, 2015

Mission 1 – 30 days

**April 2016** 

Mission 2 – 21 days VDR located

December 2016