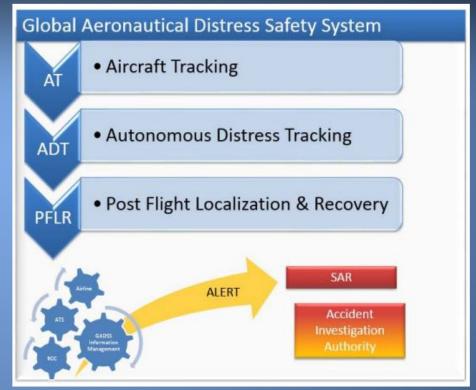

## Expectations of Investigations Today

Global Aeronautical Distress & Safety System GADSS

- 1<sup>st</sup> Always Know Aircraft Location
- 2<sup>nd</sup> Satellite Stream What Happened
- 3<sup>rd</sup> Activate Search & Rescue
- 4<sup>th</sup> Find Survivors & Wreckage
- 5<sup>th</sup> Corroborate data with Wreckage Survey