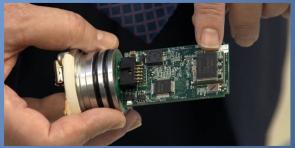

# VDR Worked as Designed

- 15,000 feet (4,570m)
- 6,700 psi (46 MPa)
- Outer capsule designed to flood
- Inner capsule resists pressure to 20,000 feet (6,100m)
- Inner capsule houses double stacked NAND Flash chips