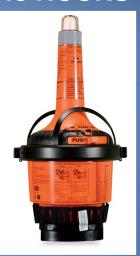

#### **Float Free Capsule**

- 48 Hours of Recording
- Protected
- Floats

# Mandatory Float Free VDRs

- 406 MHz Satellite
- 121.5 MHz Homing Radio
- Combination EPIRB
- Last 48 hours of record time