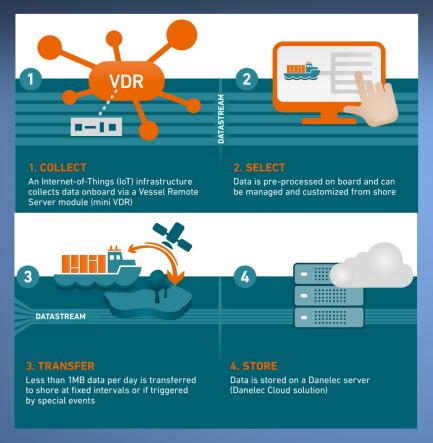

# Streaming Ship Data Solutions

## Benefits of Real Time Data – Shipping Industry

- "Data is the new oil"
- Study showed benefit of using "VOQA" data to reduce idling in seaport \*\*
- Crew performance monitoring
- Weather routing performance
- You are already required to collect the data so MAXIMIZE it!