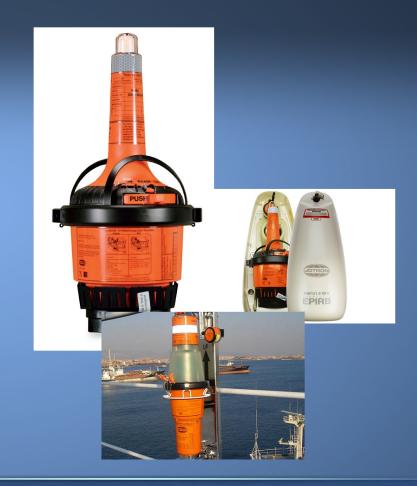

# Mandatory Float Free VDRs

- 406 MHz Satellite
- 121.5 MHz Homing Radio
- Combination EPIRB
- Last 48 hours of record time