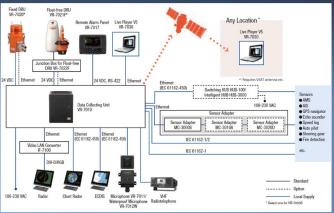

esigned to flood
- Inner capsule resists pressure to 20,000 feet (6,100m)
- Inner capsule houses double stacked NAND Flash chips















# Stellar Daisy VDR



- 12,500 Feet
- Microchips Damaged
- VDR Readout Incomplete







# Mandatory Float Free VDRs

- 406 MHz Satellite
- 121.5 MHz Homing Radio
- Combination EPIRB
- Last 48 hours of record time



## Expectations of Investigations Today









Global Aeronautical Distress & Safety System GADSS

- 1<sup>st</sup> Always Know Aircraft Location
- 2<sup>nd</sup> Satellite Stream What Happened
- 3<sup>rd</sup> Activate Search & Rescue
- 4<sup>th</sup> Find Survivors & Wreckage
- 5<sup>th</sup> Corroborate data with Wreckage Survey





# Streaming Flight Data





# Future of Data Recovery







# Streaming Ship Data Solutions









## Benefits of Real Time Data - Aviation

- One airline saved \$100M by identifying engine over-temps during takeoff
- Identify bad flight crew procedures
- Aggregate aircraft performance deficiencies



## Benefits of Real Time Data – Shipping Industry



- "Data is the new oil"
- Study showed benefit of using "VOQA" data to reduce idling in seaport \*\*
- Crew performance monitoring
- Weather routing performance
- You are already required to collect the data so MAXIMIZE it!

\*\* Avenca Vessel Operations Quality Assurance Study



# Value of an Underwater Survey

- Validate, Verify & Corroborate
  - VDR Audio Noises
  - VDR Data Propulsion Issues
  - VDR Data Flooding (Hatch Condition)
- Rule things out
- Find evidence not recorded



## Takeaways

- It is HARD to find a VDR
- VDR