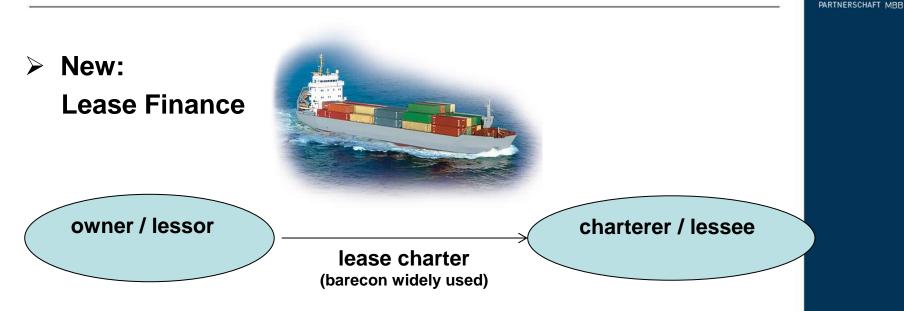

# New: Lease Finance owner / lessor lease charter (barecon widely used)

- "hell and high water"- operating risk with lessee
- Iessor's ownership interest to be insured
- > duration comparable to mortgage loan (8-10 years)
- aggregate charter calculated as instalments plus interest equals depreciation
- purchase options
  - lessor's put option lessee's call option
  - lease charter has finance character, but …
  - > owner/lessor has no mortgage