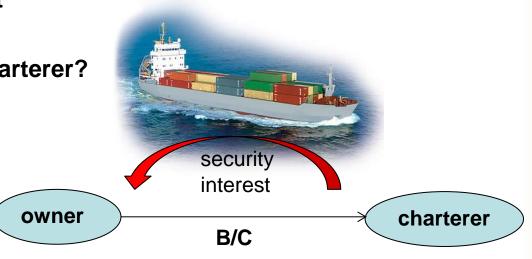

Why that and what is a "financing charter"?

EHLERMANN RINDFLEISCH GADOW RECHTSANWÄLTE PARTNERSCHAFT MBB

BALLINDAMM 26 20095 HAMBURG

TELEFON +49 40 37 48 14 - 0

TELEFAX +49 40 37 48 14 - 30

E-MAIL INFORERG-LEGAL.COM

Definition of "financing charter"

"a contract in the form of a demise or bareboat charter, regardless of duration, between the documented owner and the charterer of the entire vessel, which contract is agreed by the parties to be or is determined in judicial or arbitral proceedings to create in favour of the documented owner a security interest in the vessel granted by the charterer"

(Section 112 (7) of RMI Maritime Act)

BALLINDAMM 26 20095 HAMBURG

TELEFON +49 40 37 48 14 - 0

TELEFAX +49 40 37 48 14 - 30

E-MAIL INFO@ERG-LEGAL.COM

What kind of transaction did the legislator have in mind when defining a financing charter as

- a demise or bareboat charter contract
- agreed by the parties to be or determined in judicial or arbitral proceedings to create
- in favour of the documented owner
- > a security interest
- in the vessel
- > granted by the charterer?