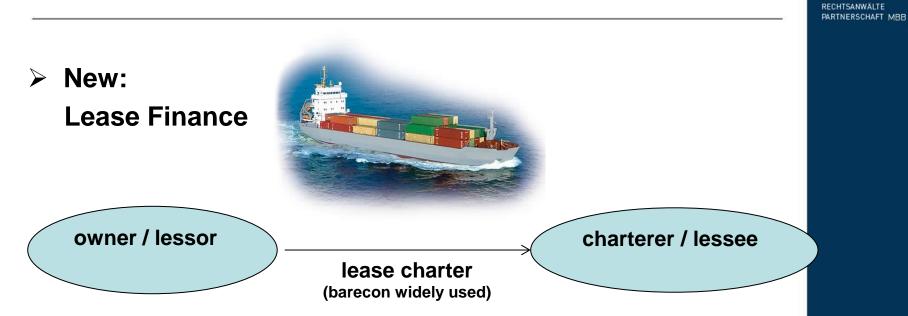

# New: Lease Finance owner / lessor lease charter (barecon widely used)

- "hell and high water"- operating risk with lessee
- Iessor's ownership interest to be insured
- > duration comparable to mortgage loan (8-10 years)
- aggregate charter calculated as instalments plus interest equals depreciation
- purchase options
  - lessor's put option lessee's call option
  - lease charter has finance character, but …
  - > owner/lessor has no mortgage