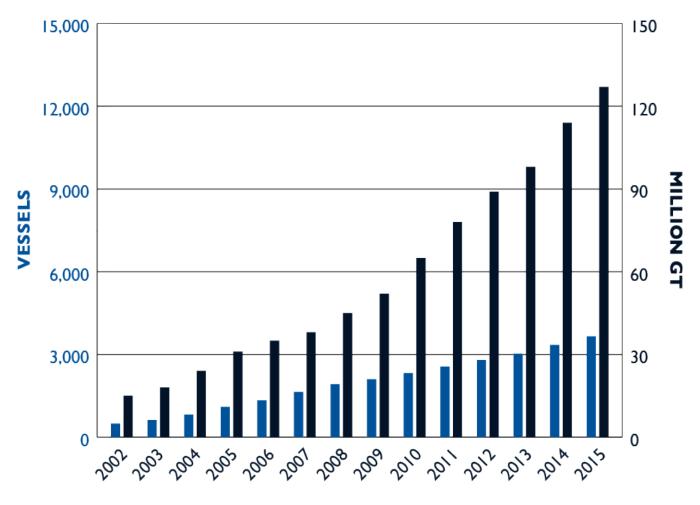

#### **REGISTRY GROWTH**

The RMI Maritime Registry has experienced significant growth since January 2000 and now exceeds 126 million gross tons (see graph).

#### **FLEET GROWTH**

As of 31 October 2015