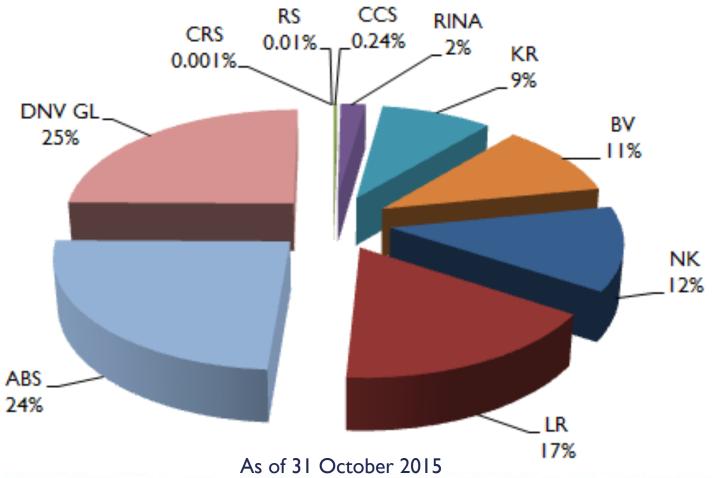

|
| OSV           | 192               | 5%         | 401,066     | 0.32%                    |
| PASSENGER     | 8                 | 0.22%      | 258,414     | 0.20%                    |
| TANKER        | 994               | 27%        | 44,683,903  | 35%                      |
| YACHT         | 520               | 14%        | 120,135     | 0.09%                    |
| TOTAL FLEET   | 3,654             |            | 126,860,723 |                          |

As of 31 October 2015















#### **NEWBUILDING TONNAGE**



As of 30 September 2015















#### **VESSELS REGISTERED BY NATIONALITY**



As of 30 September 2015















#### **DECENTRALIZATION**

















## **REGIONAL SUPPORT**

















# REGISTERED TONNAGE BY CLASSIFICATION SOCIETY (CLASS)

















#### OFFICER CERTIFICATES BY NATIONALITY



As of 30 September 2015















#### **DECENTRALIZED REGISTRY SERVICES**



- Vessel Registration
- Marine Safety
- Regulatory
- Technical
- Seafarers' Identification
- Radio Station Licensing

"KEEP THE SHIPS MOVING"















## **VESSEL REGISTRATION**



Vessel Registration Home Port: Majuro















#### **HOW CAN REGISTRATION BE DONE?**



- Must be held by an RMI business entity or qualified foreign maritime entity
- Vessels should be under 20 years of age
- Clear and simple procedure
- All applications / mortgages in English
- Competitive fees
- Professional and efficient service
- The Provisional Certificate of Registry is issued at the time of closing and valid for 12 months















#### LOCALLY