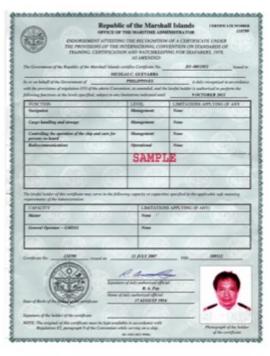

#### MANNING AND LICENSING

- Minimum Safe Manning Certificate (MSMC) is required under the Standards of Training, Certification and Watchkeeping (STCW) Convention and the International Convention for Safety of Life at Sea (SOLAS)
- MSMC prescribes the minimum number of officers and crew on board, in accordance with type, trade, size, and propelling power
- Compliance with MSMC is mandatory
- Dispensation issued under STCW provisions (in case of emergency)