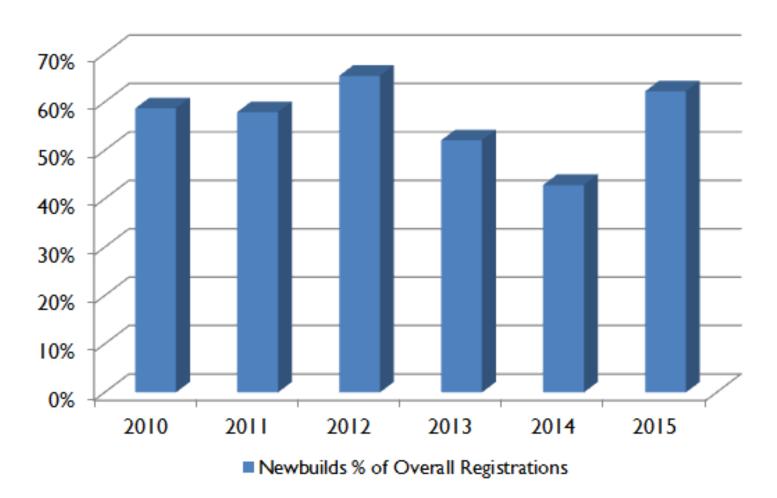

SCELLANEOUS | 46                | 1%         | 492,731     | 0.39%                    |
| MODU          | 155               | 4%         | 4,210,400   | 3%                       |
| MOU           | 52                | 1%         | 2,903,981   | 2%                       |
| OSV           | 192               | 5%         | 401,066     | 0.32%                    |
| PASSENGER     | 8                 | 0.22%      | 258,414     | 0.20%                    |
| TANKER        | 994               | 27%        | 44,683,903  | 35%                      |
| YACHT         | 520               | 14%        | 120,135     | 0.09%                    |
| TOTAL FLEET   | 3,654             |            | 126,860,723 |                          |

As of 31 October 2015















#### **NEWBUILDING TONNAGE**



As of 30 September 2015















#### **VESSELS REGISTERED BY NATIONALITY**



As of 30 September 2015















#### **DECENTRALIZATION**

















## **REGIONAL SUPPORT**

















# REGISTERED TONNAGE BY CLASSIFICATION SOCIETY (CLASS)

















#### OFFICER CERTIFICATES BY NATIONALITY



As of 30 September 2015















#### **DECENTRALIZED REGISTRY SERVICES**



- Vessel Registration
- Marine Safety
- Regulatory
- Technical
- Seafarers' Identification
- Radio Station Licensing

"KEEP THE SHIPS MOVING"















## **VESSEL REGISTRATION**



Vessel Registration Home Port: Majuro















#### **HOW CAN REGISTRATION BE DONE?**



- Must be held by an RMI business entity or qualified foreign maritime entity
- Vessels should be under 20 ye