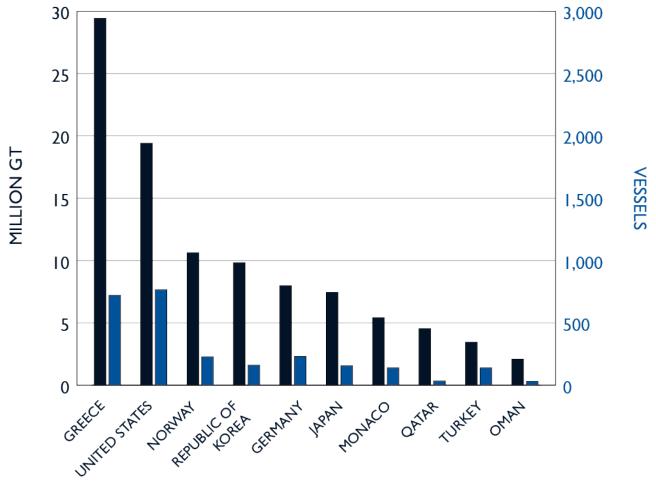

|
| MODU          | 155               | 4%         | 4,210,400   | 3%                       |
| MOU           | 52                | 1%         | 2,903,981   | 2%                       |
| OSV           | 192               | 5%         | 401,066     | 0.32%                    |
| PASSENGER     | 8                 | 0.22%      | 258,414     | 0.20%                    |
| TANKER        | 994               | 27%        | 44,683,903  | 35%                      |
| YACHT         | 520               | 14%        | 120,135     | 0.09%                    |
| TOTAL FLEET   | 3,654             |            | 126,860,723 |                          |

As of 31 October 2015















#### **NEWBUILDING TONNAGE**



As of 30 September 2015















#### **VESSELS REGISTERED BY NATIONALITY**



As of 30 September 2015















#### **DECENTRALIZATION**

















## **REGIONAL SUPPORT**

















# REGISTERED TONNAGE BY CLASSIFICATION SOCIETY (CLASS)

















#### OFFICER CERTIFICATES BY NATIONALITY



As of 30 September 2015















#### **DECENTRALIZED REGISTRY SERVICES**



- Vessel Registration
- Marine Safety
- Regulatory
- Technical
- Seafarers' Identification
- Radio Station Licensing

"KEEP THE SHIPS MOVING"















## **VESSEL REGISTRATION**



Vessel Registration Home Port: Majuro















#### **HOW CAN REGISTRATION BE DONE?**



- Must be held by an RMI business entity or qualified foreign maritime entity
- Vessels should be under 20 years of age
- Clear and simple procedure
- All applications / mortgages in English
- C