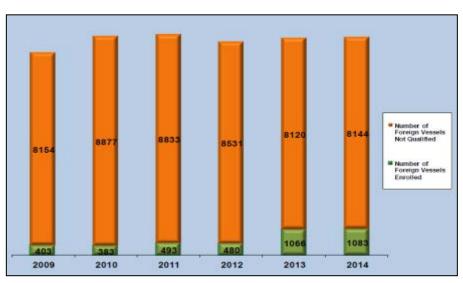

## **USCG QUALSHIP 21**

The RMI has received recognition by the USCG for the period 2014-2015 Quality Shipping in the Twenty First Century Program

Yearly Qualship 21 Enrollment (2009 – 2014)

| The Bahamas            | China     | Japan             | Singapore      |
|------------------------|-----------|-------------------|----------------|
| Barbados               | Croatia   | Liberia           | Spain          |
| Belgium                | Curacao   | Marshall Islands  | Sweden         |
| Bermuda                | Denmark   | The Netherlands   | Switzerland    |
| British Virgin Islands | Gibraltar | Norway            | United Kingdom |
| Canada                 | Greece    | Republic of Korea |                |
| Cayman Islands         | Hong Kong | Saudi Arabia      |                |

From USCG 2014 Re the IMO's Subcommi Flag State Impleme