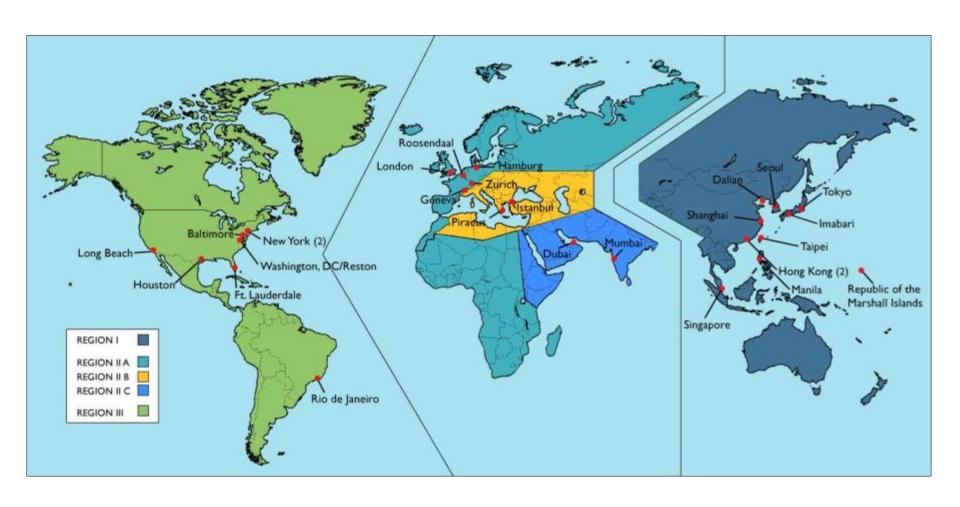

## **REGIONAL SUPPORT**

#### **DECENTRALIZED REGISTRY SERVICES**

- Vessel Registration
- Marine Safety
- Regulatory
- Technical
- Seafarers' Identification
- Radio Station Licensing

"KEEP THE SHIPS MOVING"

#### LOCALLY

- IRI has a dedicated IT network allowing each regional office direct access to the RMI corporate and maritime database.
- All IRI regional offices can register a vessel, including those under construction, record a mortgage or financing charter, and incorporate a company, allowing owners to conduct closings during normal business hours.