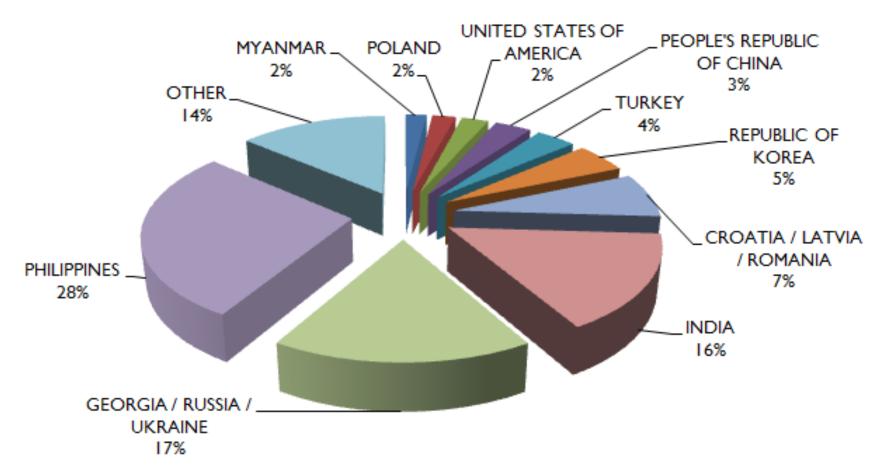

01,066     | 0.32%                    |
| PASSENGER     | 8                 | 0.22%      | 258,414     | 0.20%                    |
| TANKER        | 994               | 27%        | 44,683,903  | 35%                      |
| YACHT         | 520               | 14%        | 120,135     | 0.09%                    |
| TOTAL FLEET   | 3,654             |            | 126,860,723 |                          |

As of 31 October 2015















#### **NEWBUILDING TONNAGE**



As of 30 September 2015















#### **VESSELS REGISTERED BY NATIONALITY**



As of 30 September 2015















#### **DECENTRALIZATION**

















## **REGIONAL SUPPORT**

















# REGISTERED TONNAGE BY CLASSIFICATION SOCIETY (CLASS)

















#### OFFICER CERTIFICATES BY NATIONALITY



As of 30 September 2015















#### **DECENTRALIZED REGISTRY SERVICES**



- Vessel Registration
- Marine Safety
- Regulatory
- Technical
- Seafarers' Identification
- Radio Station Licensing

"KEEP THE SHIPS MOVING"















## **VESSEL REGISTRATION**



Vessel Registration Home Port: Majuro















#### **HOW CAN REGISTRATION BE DONE?**



- Must be held by an RMI business entity or qualified foreign maritime entity
- Vessels should be under 20 years of age
- Clear and simple procedure
- All applications / mortgages in English
- Competitive fees
- Professional and efficient service
- The Provisional Certificate of Registry is issued at the time of closing and valid for 12 months















#### LOCALLY



- IRI has a dedicated IT network allowing each regional