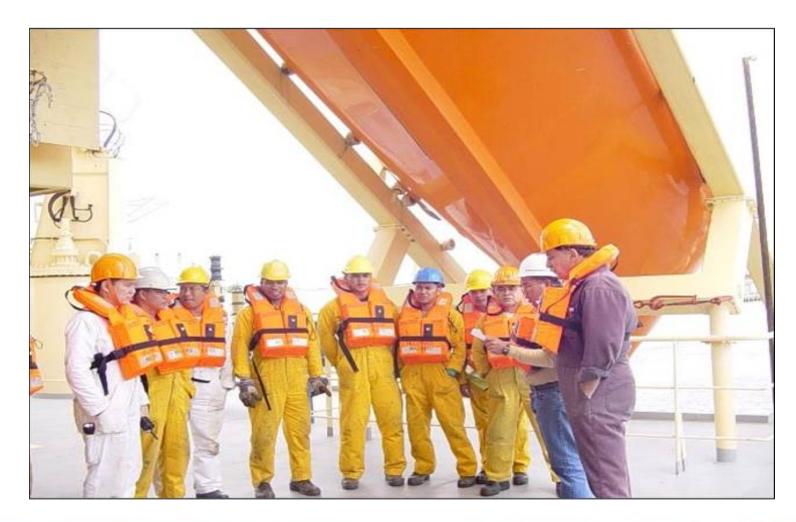

#### MANNING AND LICENSING

- Minimum Safe Manning Certificate (MSMC) is required under the Standards of Training, Certification and Watchkeeping (STCW) Convention and the International Convention for Safety of Life at Sea (SOLAS)
- MSMC prescribes the minimum number of officers and crew on board, in accordance with type, trade, size, and propelling power
- Compliance with MSMC is mandatory
- Dispensation issued under STCW provisions (in case of emergency)