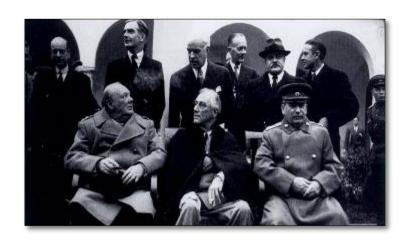

#### **HISTORY**

The company dates back to 1948, when it was founded by Edward R. Stettinius, seen here at the Yalta Conference when he was Secretary of State.

The WORLD PEACE, registered on March 11, 1949.